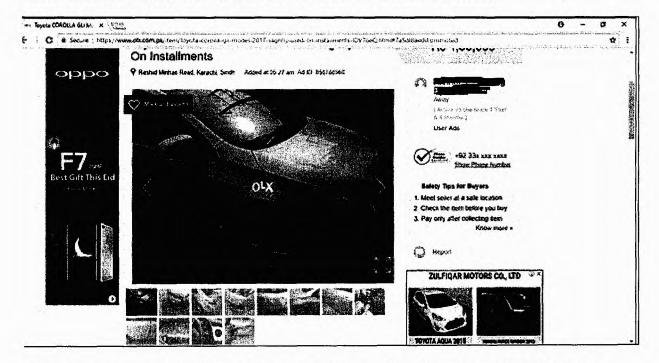

All of the photographs displayed within listings are watermarked by the OLX Logo at the center of the photographs. A sample is reproduced hereunder for reference:

Therefore, as per the Copyrights Ordinance, 1962, as referred to in Para No. 2.17 above, the provided description of the listing and all produced photographs fall within the intellectual property of the Complainants.

12

Any unauthorized use of the said descriptions would result in infringement of the intellectual property rights of the Complainants. Similarly, the watermark OLX Logo is a registered trademark of the Complainants and is therefore protected under the relevant trademark laws and subject to remedy in the instance of violation of the right.