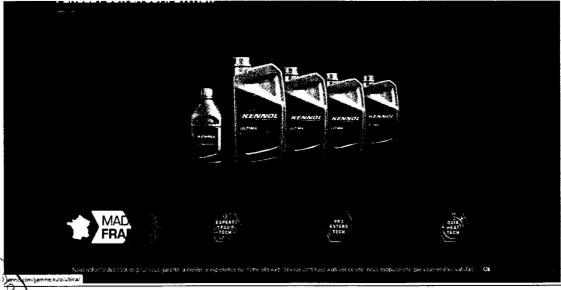

the Respondents have been using its trademark without any authorization which is not only infringement of its trademark but also causes harm to business interests of the Complainant. The Respondents are alleged to have made advertisement where false and misleading information is disseminated while copying exact trademark of the Complainant. Upon perusal of the record, we have found pictorial evidence against the Respondents which is gathered from online platforms i.e. Facebook or Respondent's website i.e. <a href="www.kennol.pk">www.kennol.pk</a>. Evidence also includes photographs of delivery vans and mobile oil cans of the Respondents where alleged trademarks are imprinted. Following are the photograph taken as screenshots of the Respondent no.1 website, showing presence of alleged trademark in clear manner.

19. Whereas, following are photographs of product packaging and delivery van containing name of the Respondent no. 2 i.e. "Japan Lubes";

20. Following are the screenshots taken from Facebook page of the Respondent no.3.