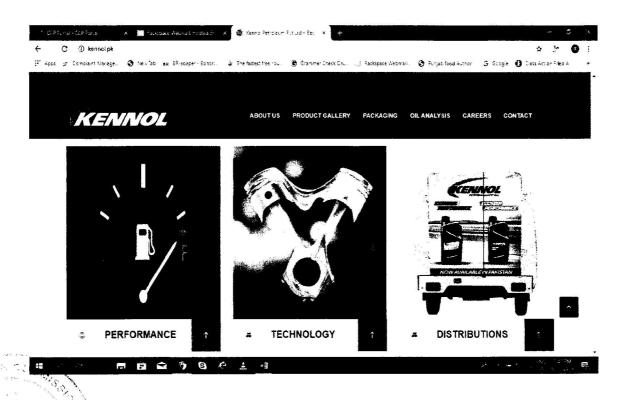

the Respondents have been using its trademark without any authorization which is not only infringement of its trademark but also causes harm to business interests of the Complainant. The Respondents are alleged to have made advertisement where false and misleading information is disseminated while copying exact trademark of the Complainant. Upon perusal of the record, we have found pictorial evidence against the Respondents which is gathered from online platforms i.e. Facebook or Respondent's website i.e. <a href="www.kennol.pk">www.kennol.pk</a>. Evidence also includes photographs of delivery vans and mobile oil cans of the Respondents where alleged trademarks are imprinted. Following are the photograph taken as screenshots of the Respondent no.1 website, showing presence of alleged trademark in clear manner.